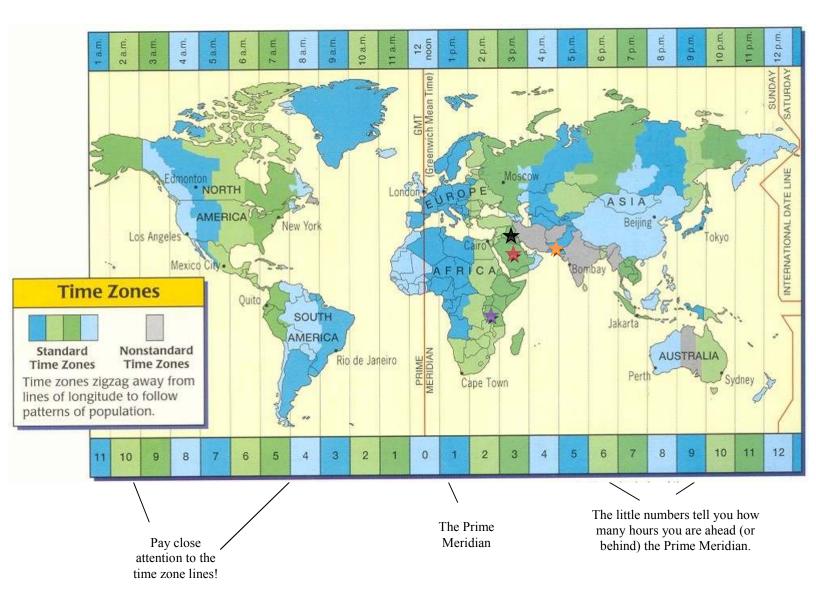

## Time Zones

Name: Period: Date:

C A N A D A

PACIFIC 3 PM

PACIFIC 3 PM

CENTRAL

S PM

CENTRAL

S PM

ACROSCAL

ACCOUNTS

ACCO

Using the map above, answer the following questions (Remember to label your answers with am or pm!):

| 1. | It it is 3:00pm in Minneapolis, MN, what time is it in    |
|----|-----------------------------------------------------------|
|    | a. Denver, CO? b. San Francisco, CA?                      |
|    | c. Atlanta, GA? d. Anchorage, AK?                         |
| 2. | If it is 1:45am in New York, New York, what time is it in |
|    | a. Salt Lake City, UT? b. Los Angeles, CA?                |
|    | c. Detroit, MI? d. Honolulu, HI?                          |
| _  |                                                           |

3. If you get on a plane in Los Angeles, CA, and depart at 4:15pm for a four hour flight to Minneapolis, MN, what time will it be in Minneapolis when you arrive?

Using the map above, answer these questions (Again, remember to label with am or pm!):

| 4. | How many hours difference is there between where we live in the United States and  |
|----|------------------------------------------------------------------------------------|
|    | Iraq (marked with a black star)?                                                   |
| 5. | Different shades of gray represent different time zones. How many time zones are   |
|    | there in a. South America? b. Africa?                                              |
| ó. | If it is 4:00 pm in eastern Brazil, what time is it in                             |
|    | a. Western Brazil (Hint: It's green!)? b. Florida?                                 |
| 7. | If it is 3:26am in Saudi Arabia (marked with a red star), what time is it in       |
|    | a. Cairo, Egypt? b. Pakistan (marked with a orange star)?                          |
|    | c. Tanzania (marked with a purple star)? d. Florida?                               |
| 3. | A plane leaves from the east coast of the United States at 6:45pm for a seven hour |
|    | flight to the United Kingdom. What time is it in the UK when the plane arrives?    |
|    |                                                                                    |